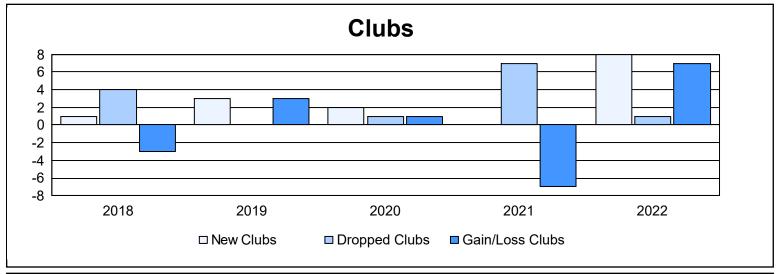

District LB 2 As of June 2022 Cumulative

| Year      | New<br>Clubs | Dropped<br>Clubs | Gain/<br>Loss<br>Clubs | New<br>Members | Charter<br>Members | Reinstate<br>Members | Transfer<br>Members | Total<br>Member<br>Added | Total<br>Members<br>Dropped | Gain/<br>Loss<br>Members |
|-----------|--------------|------------------|------------------------|----------------|--------------------|----------------------|---------------------|--------------------------|-----------------------------|--------------------------|
| 2017-2018 | 1            | 4                | -3                     | 147            | 22                 | 6                    | 0                   | 175                      | 232                         | -57                      |
| 2018-2019 | 3            | 0                | 3                      | 185            | 63                 | 8                    | 2                   | 258                      | 181                         | 77                       |
| 2019-2020 | 2            | 1                | 1                      | 26             | 57                 | 13                   | 0                   | 96                       | 243                         | -147                     |
| 2020-2021 | 0            | 7                | -7                     | 76             | 1                  | 10                   | 4                   | 91                       | 213                         | -122                     |
| 2021-2022 | 8            | 1                | 7                      | 215            | 213                | 2                    | 4                   | 434                      | 144                         | 290                      |
| Average   | 3            | 3                | 0                      | 130            | 71                 | 8                    | 2                   | 211                      | 203                         | 8                        |