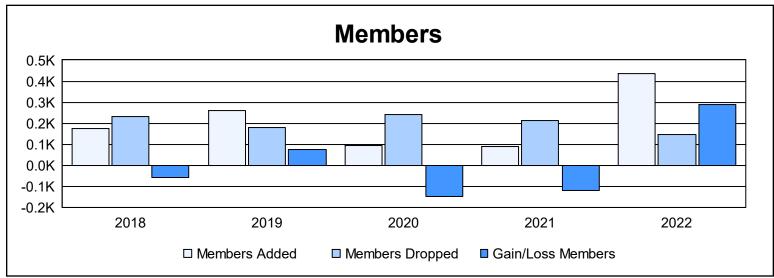

District LB 2 As of June 2022 Cumulative

| Year      | New<br>Clubs | Dropped<br>Clubs | Gain/<br>Loss<br>Clubs | New<br>Members | Charter<br>Members | Reinstate<br>Members | Transfer<br>Members | Total<br>Member<br>Added | Total<br>Members<br>Dropped | Gain/<br>Loss<br>Members |
|-----------|--------------|------------------|------------------------|----------------|--------------------|----------------------|---------------------|--------------------------|-----------------------------|--------------------------|
| 2017-2018 | 1            | 4                | -3                     | 147            | 22                 | 6                    | 0                   | 175                      | 232                         | -57                      |
| 2018-2019 | 3            | 0                | 3                      | 185            | 63                 | 8                    | 2                   | 258                      | 181                         | 77                       |
| 2019-2020 | 2            | 1                | 1                      | 26             | 57                 | 13                   | 0                   | 96                       | 243                         | -147                     |
| 2020-2021 | 0            | 7                | -7                     | 76             | 1                  | 10                   | 4                   | 91                       | 213                         | -122                     |
| 2021-2022 | 8            | 1                | 7                      | 215            | 213                | 2                    | 4                   | 434                      | 144                         | 290                      |
| Average   | 3            | 3                | 0                      | 130            | 71                 | 8                    | 2                   | 211                      | 203                         | 8                        |